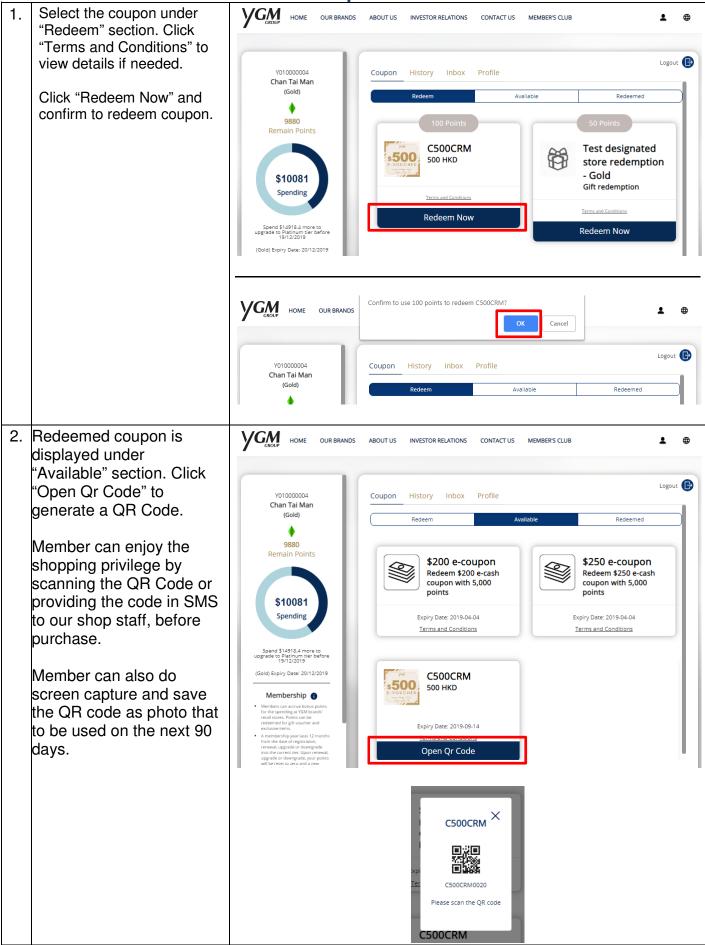

|
|    |                                                                                                                                                                     |                                                                                                                                                                                   |
|    |                                                                                                                                                                     | Login                                                                                                                                                                             |

## - Rewards Redemption Procedures -